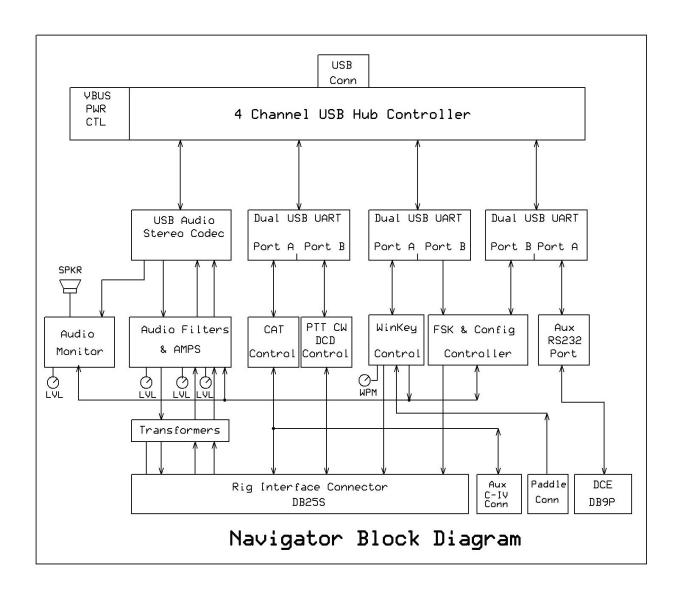

### **Sound Card Modem**

The Navigator is a complete USB sound card modem featuring a proven USB audio sound card chip, six FTDI USB serial COM ports, a K1EL Winkeyer CW keyer, True FSK and rig control connections for every radio. It has a built-in USB sound card with isolated audio I/O to your radio to prevent ground loops. A second audio input lets you use both receivers in a dual receiver radio. The logic level and RS-232 rig control ports support your Icom CI-V, Yaesu CAT, Kenwood and other radios. Front panel controls set both RX audio levels, TX audio ouput level, audio monitor level and the CW speed. There are no internal configuration jumpers - just conveniently set the software-controlled configuration settings from your PC.

#### **Specifications for the Navigator**

| USB Audio Sound Card                               | Texas Instruments PCM2904 USB Audio codec                                                                                |
|----------------------------------------------------|--------------------------------------------------------------------------------------------------------------------------|
| Modulator output level                             | 5-200 mV RMS                                                                                                             |
| Configuration Processor                            | PIC                                                                                                                      |
| Keyer IC                                           | K1EL Winkeyer 2 ver. 23                                                                                                  |
| Audio Monitor Speaker                              | Internal Speaker                                                                                                         |
| FSK Processor                                      | PIC                                                                                                                      |
| Power requirements                                 | USB power @ 180 mA.                                                                                                      |
| Input/Output Connection<br>Radio interface Ch 1 In | Transformer Balanced, 25 pin D-Subminature                                                                               |
| Radio interface Ch 2 In                            | Transformer Balanced, 25 pin D-Subminature                                                                               |
| Radio interface Tx Out                             | Transformer Balanced, 25 pin D-Subminature                                                                               |
| Direct FSK output                                  | Open Collector + Pull-up, 25 pin D-Subminature                                                                           |
| PTT output                                         | Open Collector and ttl, 25 pin D-Subminature                                                                             |
| Rig Control interface                              | Yaesu CAT, Icom CI-V, Kenwood TX/RX/RTS/CTS logic<br>level, RS-232. Compatible with all radios. 25 pin D-<br>Subminature |
| CW keying output                                   | Open Collector, 25 pin D-Subminature                                                                                     |
| CW PTT output                                      | Open Collector, 25 pin D-Subminature                                                                                     |
| CW Paddle input                                    | 6.3 mm (1/4") phone jack, 3 cond.                                                                                        |
| Aux Serial Port                                    | RS-232, 9 pin D-Subminature                                                                                              |
| Aux CI-V                                           | 3.5 mm jack, mono                                                                                                        |
| PC interface                                       | USB 2.0 compatible, USB B connector                                                                                      |
| Physical Certifications<br>Dimensions              | 6.5" (165mm)W x 6.3" (160mm)D x 2.2" (56mm)H                                                                             |
| Weight                                             | 2 lbs (925 g)                                                                                                            |
| Housing                                            | Aluminum Extrusion, black anodized                                                                                       |
| <b>Certifications</b><br>Europe                    | CE, lead free ROHS                                                                                                       |
| USA                                                | FCC Class B for USB device                                                                                               |
| Canada                                             | Industry Canada Standard                                                                                                 |
|                                                    |                                                                                                                          |