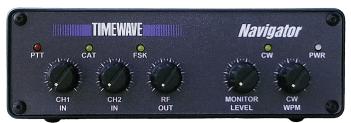

### **Sound Card Modem**

The Navigator is a complete USB sound card modem featuring a proven USB audio sound card chip, six FTDI USB serial COM ports, a K1EL Winkeyer CW keyer, True FSK and rig control connections for every radio. It has a built-in USB sound card with isolated audio I/O to your radio to prevent ground loops. A second audio input lets you use both receivers in a dual receiver radio. The logic level and RS-232 rig control ports support your Icom CI-V, Yaesu CAT, Kenwood and other radios. Front panel controls set both RX audio levels, TX audio ouput level, audio monitor level and the CW speed. There are no internal configuration jumpers - just conveniently set the software-controlled configuration settings from your PC.

## **Features**

- **■** Works with all sound card modes
- Single USB computer connection
- **USB Sound Card built-in**
- **USB Powered**
- Universal Rig Control built-in logic level +/-, CI-V, CAT, & RS-232!
- Software Configuration No jumpers!
- **FSK Microcontroller for Precise RTTY**
- Winkeyer for Precise CW with Paddle & Keyboard
- Separate COM ports for PTT, FSK, CW, CI-V & RS-232 no port splitters!