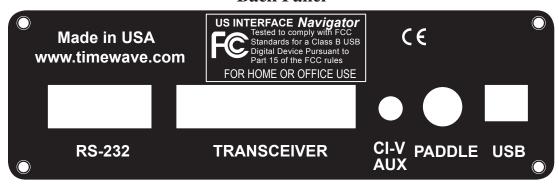

#### **Back Panel**

#### **Specifications for the Navigator**

| USB Audio Sound Card                               | Texas Instruments PCM2904 USB Audio codec                                                                                |
|----------------------------------------------------|--------------------------------------------------------------------------------------------------------------------------|
| Modulator output level                             | 5-200 mV RMS                                                                                                             |
| Configuration Processor                            | PIC                                                                                                                      |
| Keyer IC                                           | K1EL Winkeyer 2 ver. 23                                                                                                  |
| Audio Monitor Speaker                              | Internal Speaker                                                                                                         |
| FSK Processor                                      | PIC                                                                                                                      |
| Power requirements                                 | USB power @ 180 mA.                                                                                                      |
| Input/Output Connection<br>Radio interface Ch 1 In | Transformer Balanced, 25 pin D-Subminature                                                                               |
| Radio interface Ch 2 In                            | Transformer Balanced, 25 pin D-Subminature                                                                               |
| Radio interface Tx Out                             | Transformer Balanced, 25 pin D-Subminature                                                                               |
| Direct FSK output                                  | Open Collector + Pull-up, 25 pin D-Subminature                                                                           |
| PTT output                                         | Open Collector and ttl, 25 pin D-Subminature                                                                             |
| Rig Control interface                              | Yaesu CAT, Icom CI-V, Kenwood TX/RX/RTS/CTS logic<br>level, RS-232. Compatible with all radios. 25 pin D-<br>Subminature |
| CW keying output                                   | Open Collector, 25 pin D-Subminature                                                                                     |
| CW PTT output                                      | Open Collector, 25 pin D-Subminature                                                                                     |
| CW Paddle input                                    | 6.3 mm (1/4") phone jack, 3 cond.                                                                                        |
| Aux Serial Port                                    | RS-232, 9 pin D-Subminature                                                                                              |
| Aux CI-V                                           | 3.5 mm jack, mono                                                                                                        |
| PC interface                                       | USB 2.0 compatible, USB B connector                                                                                      |
| Physical Certifications<br>Dimensions              | 6.5" (165mm)W x 6.3" (160mm)D x 2.2" (56mm)H                                                                             |
| Weight                                             | 2 lbs (925 g)                                                                                                            |
| Housing                                            | Aluminum Extrusion, black anodized                                                                                       |
| <b>Certifications</b><br>Europe                    | CE, lead free ROHS                                                                                                       |
| USA                                                | FCC Class B for USB device                                                                                               |
| Canada                                             | Industry Canada Standard                                                                                                 |
|                                                    |                                                                                                                          |